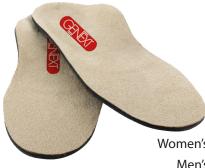

# Genext Comfort Lace & Hook & Loop Closure - Black (TSE

An extra depth formal comfort shoe with two removable spacers for a custom fitting. High quality full grain premium leather upper with extended counters. Durable cushioned mid-sole with a slip resistant rated out-sole. Designed for accommodation, stability and comfort. Available with a lace closure for an enhanced fit or in a touch closure for easy on and off.

The shoe comes with a high quality Genext insole + 2 spacers Total Removable Depth - 9/16th"

#### **Item Codes:**

|                    |                  |      |          | GCL10M - Genext Comfort Lace Black Men's<br>GCL10W - Genext Comfort Lace Black Women's               |      |                |     |     |     |     |     |     |      |      |      |    |      |    |    |    |  |  |
|--------------------|------------------|------|----------|------------------------------------------------------------------------------------------------------|------|----------------|-----|-----|-----|-----|-----|-----|------|------|------|----|------|----|----|----|--|--|
| Men's:<br>Women's: |                  |      |          | GCV10M - Genext Comfort Hook & Loop Black Men's<br>GCV10W - Genext Comfort Hook & Loop Black Women's |      |                |     |     |     |     |     |     |      |      |      |    |      |    |    |    |  |  |
| Wor                |                  |      |          | nen's                                                                                                |      |                |     |     |     |     |     |     |      |      |      |    |      |    |    |    |  |  |
|                    | Medi<br>W<br>X-W | /ide | 5        | 5.5                                                                                                  | 6    | 6.5            | 7   | 7.5 | 8   | 8.5 | 9   | 9.5 | 10   | 10.5 | 11   | 12 |      |    |    |    |  |  |
| Medium = B/C Men's |                  |      |          |                                                                                                      |      |                |     |     |     |     |     |     |      |      |      |    |      |    |    |    |  |  |
| Wide = D/E         |                  |      |          | Medium                                                                                               | dium | 7              | 7.5 | 8   | 8.5 | 9   | 9.5 | 10  | 10.5 | 11   | 11.5 | 12 | 12.5 | 13 | 14 | 15 |  |  |
|                    |                  |      | = EE/EEE | EEE                                                                                                  |      | Wide<br>X-Wide |     |     |     |     |     |     |      |      |      |    |      |    |    |    |  |  |
|                    |                  |      |          |                                                                                                      | mac  |                |     |     |     |     |     |     |      |      |      |    |      |    |    |    |  |  |