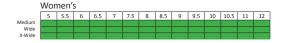

Pedoprene forefoot can be heat molded

xwide
5
6
7
8
9
10
11
12
13
14
15

xwide
xwide
Image: Second Seco