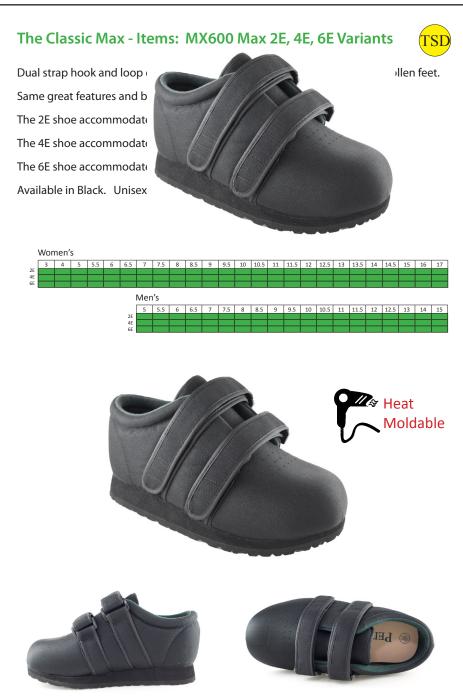

The TSD designation signifies that these products meet the criteria for coverage under Medicare's Therapeutic Shoes for Diabetics program.

Pedors Classic - Item: 600 (Black) 601 (Beige) 605 (Brown)

Unisex shoes features single strap hook and loop closure

Extremely lightweight

Stretch, no toe-cap forefoot accommodates all forefoot abnormalities

Removable insert allows for custom orthotics

Pathologies: Diabetes, Arthritis, Corns, Bunions, Toe Deformities, Leg-Length Discrepancy, Edema

Pedoprene forefoot can be heat molded

xwide
5
6
7
8
9
10
11
12
13
14
15

xwide
xwide
Image: Second Seco