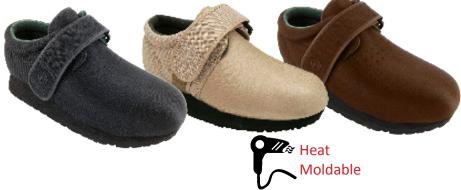

Pedoprene forefoot can be heat molded

xwide
5
6
7
8
9
10
11
12
13
14
15

xwide
xwide
Image: Second Seco

Extremely lightweight

Stretch, no toe-cap forefoot accommodates most forefoot abnormalities

Pedoprene forefoot can be heat molded

Medium/Wid