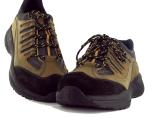

#### Genext Hiker - Brown Men's

An extra depth Hiker styled shoe with two removable variable-depth spacers for a custom fitting. Suede and Nylon Mesh with extended counters. Durable cushioned mid-sole with a slip resistant rated out-sole. Designed for accommodation, stability and comfort. Premium lacing for an enhanced fit.

The shoe comes with a high quality Genext insole + 2 spacers Total Removable Depth - 9/16th"

#### Item Codes:

Men's:

GAL40M - Genext Hiker Men's Brown