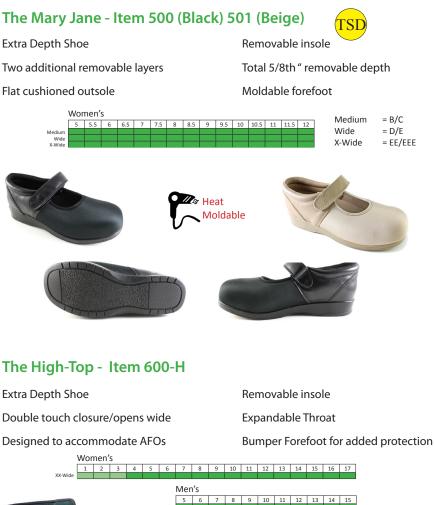

### The Stretch Walker - Item 800 Black Touch Closure

Moldable

Considerable Extra Depth Walking Shoe

Dual strap hook and loop

Wide opening for bandaged or swollen feet

Three removable inserts for custom orthotics

Total 5/8th" removable depth

Durable, modifiable sole for external leg length discrepancy adjustment

Accommodates AFO's bracing

Moldable Dorsal Panel

The Euro Clog - Item 701 (Black) 700 (Beige) 702 (Brown)