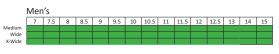

#### Item Codes:

| Men's:   | GAL10M - Genext Athletic Lace Black Men's   |
|----------|---------------------------------------------|
| Women's: | GAL10W - Genext Athletic Lace Black Women's |
| Men's:   | GAL20M - Genext Athletic Lace White Men's   |
| Women's: | GAL20W - Genext Athletic Lace White Women's |

Women's 7 7.5 8 8.5 9 9.5 10 10.5 11 12 5 5.5 6.5 6 Medium Wide X-Wide Men's Medium = B/C7.5 8.5 9 9.5 10 10.5 11 11.5 12 12.5 13 14 8 Wide = D/EMedium Wide X-Wide X-Wide = EE/EEE