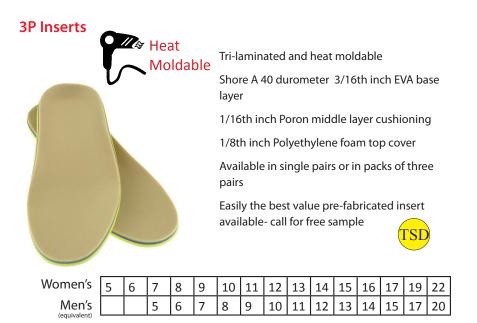

#### **Genext Active Orthotic**

An off-the-shelf orthotic system built on a cork and rubber shell. Tri density bamboo charcoal foams to maximize both shock absorption and cushioning. Bamboo charcoal manages to control moisture, odor and antibacterial present in the foot.

Polyester top cover designed to reduce friction and wick away moisture. Cupped rear foot provides both stability and support in the heel.

# Genext Active Orthotics are available in four different modalities:

Neutral without metatarsal pad Neutral with metatarsal pad Posted heel (medial side) without met pad Posted heel with a metatarsal pad