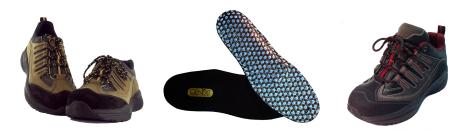

#### Genext Hiker - Brown Men's

An extra depth Hiker styled shoe with two removable variable-depth spacers for a custom fitting. Suede and Nylon Mesh with extended counters. Durable cushioned mid-sole with a slip resistant rated out-sole. Designed for accommodation, stability and comfort. Premium lacing for an enhanced fit.

## Genext Athletic Lace - Black and White T

An extra depth athletic styled shoe with two removable variable-depth spacers for a custom fitting. Full grain and tumbled leather upper with extended counters. Durable cushioned mid-sole with a slip resistant rated out-sole. Designed for accommodation, stability and comfort. Premium lacing for an enhanced fit.