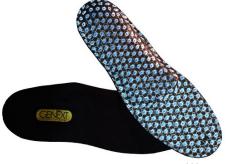

#### **Genext Active Orthotic**

An off-the-shelf orthotic system built on a cork and rubber shell. Tri density bamboo charcoal foams to maximize both shock absorption and cushioning. Bamboo charcoal manages to control moisture, odor and antibacterial present in the foot.

Polyester top cover designed to reduce friction and wick away moisture. Cupped rear foot provides both stability and support in the heel.

# Genext Active Orthotics are available in four different modalities:

Neutral without metatarsal pad Neutral with metatarsal pad Posted heel (medial side) without met pad Posted heel with a metatarsal pad