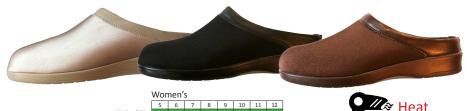

The TSD designation signifies that these products meet the criteria for coverage under Medicare's Therapeutic Shoes for Diabetics program.

Pedors Classic - Item: 600 (Black) 601 (Beige) 605 (Brown)

Unisex shoes features single strap hook and loop closure

Pedoprene forefoot can be heat molded

xwide
5
6
7
8
9
10
11
12
13
14
15

xwide
xwide
Image: Second Seco