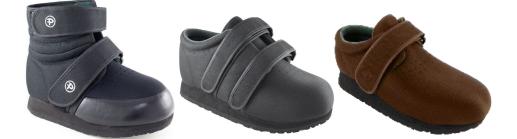

The TSD designation signifies that these products meet the criteria for coverage under Medicare's Therapeutic Shoes for Diabetics program.

Pedors Classic - Item: 600 (Black) 601 (Beige) 605 (Brown)

Unisex shoes features single strap hook and loop closure

Extremely lightweight

Stretch, no toe-cap forefoot accommodates all forefoot abnormalities

Removable insert allows for custom orthotics

Pathologies: Diabetes, Arthritis, Corns, Bunions, Toe Deformities, Leg-Length Discrepancy, Edema