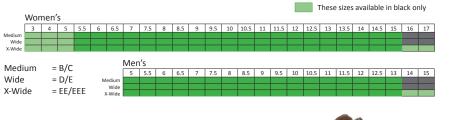

#### **Item Codes:**

|                    |                  |      |          | GCL10M - Genext Comfort Lace Black Men's<br>GCL10W - Genext Comfort Lace Black Women's               |      |                |     |     |     |     |     |     |      |      |      |    |      |    |    |    |  |  |
|--------------------|------------------|------|----------|------------------------------------------------------------------------------------------------------|------|----------------|-----|-----|-----|-----|-----|-----|------|------|------|----|------|----|----|----|--|--|
| Men's:<br>Women's: |                  |      |          | GCV10M - Genext Comfort Hook & Loop Black Men's<br>GCV10W - Genext Comfort Hook & Loop Black Women's |      |                |     |     |     |     |     |     |      |      |      |    |      |    |    |    |  |  |
| Wor                |                  |      |          | nen's                                                                                                |      |                |     |     |     |     |     |     |      |      |      |    |      |    |    |    |  |  |
|                    | Medi<br>W<br>X-W | /ide | 5        | 5.5                                                                                                  | 6    | 6.5            | 7   | 7.5 | 8   | 8.5 | 9   | 9.5 | 10   | 10.5 | 11   | 12 |      |    |    |    |  |  |
| Medium = B/C Men's |                  |      |          |                                                                                                      |      |                |     |     |     |     |     |     |      |      |      |    |      |    |    |    |  |  |
| Wide = D/E         |                  |      |          | Medium                                                                                               | dium | 7              | 7.5 | 8   | 8.5 | 9   | 9.5 | 10  | 10.5 | 11   | 11.5 | 12 | 12.5 | 13 | 14 | 15 |  |  |
|                    |                  |      | = EE/EEE | EEE                                                                                                  |      | Wide<br>X-Wide |     |     |     |     |     |     |      |      |      |    |      |    |    |    |  |  |
|                    |                  |      |          |                                                                                                      | mac  |                |     |     |     |     |     |     |      |      |      |    |      |    |    |    |  |  |

Women's 7 7.5 8 8.5 9 9.5 10 10.5 11 12 5 5.5 6.5 6 Medium Wide X-Wide Men's Medium = B/C7.5 8.5 9 9.5 10 10.5 11 11.5 12 12.5 13 14 8 Wide = D/EMedium Wide X-Wide X-Wide = EE/EEE