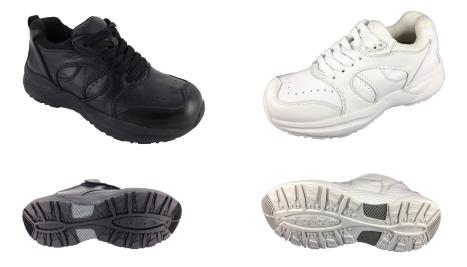

## Genext Athletic Lace - Black and White T

An extra depth athletic styled shoe with two removable variable-depth spacers for a custom fitting. Full grain and tumbled leather upper with extended counters. Durable cushioned mid-sole with a slip resistant rated out-sole. Designed for accommodation, stability and comfort. Premium lacing for an enhanced fit.

#### Genext Athletic Hook & Loop - Black & White

An extra depth athletic styled shoe with two removable multi-depth spacers for a custom fitting. Full grain and tumbled leather upper with extended counters. Durable cushioned mid-sole with a slip resistant rated out-sole. Designed for accommodation, stability and comfort. Hook and loop touch closure for easy on and off.