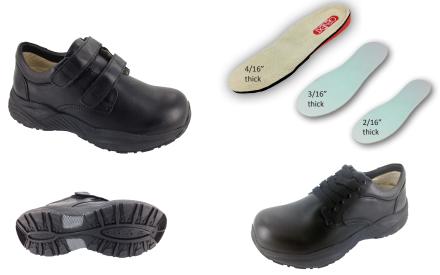

# Genext Comfort Lace & Hook & Loop Closure - Black (TSE

An extra depth formal comfort shoe with two removable spacers for a custom fitting. High quality full grain premium leather upper with extended counters. Durable cushioned mid-sole with a slip resistant rated out-sole. Designed for accommodation, stability and comfort. Available with a lace closure for an enhanced fit or in a touch closure for easy on and off.

The shoe comes with a high quality Genext insole + 2 spacers Total Removable Depth - 9/16th"

#### **Item Codes:**

|                    |                  |      |          | GCL10M - Genext Comfort Lace Black Men's<br>GCL10W - Genext Comfort Lace Black Women's               |      |                |     |     |     |     |     |     |      |      |      |    |      |    |    |    |  |  |
|--------------------|------------------|------|----------|------------------------------------------------------------------------------------------------------|------|----------------|-----|-----|-----|-----|-----|-----|------|------|------|----|------|----|----|----|--|--|
| Men's:<br>Women's: |                  |      |          | GCV10M - Genext Comfort Hook & Loop Black Men's<br>GCV10W - Genext Comfort Hook & Loop Black Women's |      |                |     |     |     |     |     |     |      |      |      |    |      |    |    |    |  |  |
| Wor                |                  |      |          | nen's                                                                                                |      |                |     |     |     |     |     |     |      |      |      |    |      |    |    |    |  |  |
|                    | Medi<br>W<br>X-W | /ide | 5        | 5.5                                                                                                  | 6    | 6.5            | 7   | 7.5 | 8   | 8.5 | 9   | 9.5 | 10   | 10.5 | 11   | 12 |      |    |    |    |  |  |
| Medium = B/C Men's |                  |      |          |                                                                                                      |      |                |     |     |     |     |     |     |      |      |      |    |      |    |    |    |  |  |
| Wide = D/E         |                  |      |          | Medium                                                                                               | dium | 7              | 7.5 | 8   | 8.5 | 9   | 9.5 | 10  | 10.5 | 11   | 11.5 | 12 | 12.5 | 13 | 14 | 15 |  |  |
|                    |                  |      | = EE/EEE | EEE                                                                                                  |      | Wide<br>X-Wide |     |     |     |     |     |     |      |      |      |    |      |    |    |    |  |  |
|                    |                  |      |          |                                                                                                      | mac  |                |     |     |     |     |     |     |      |      |      |    |      |    |    |    |  |  |